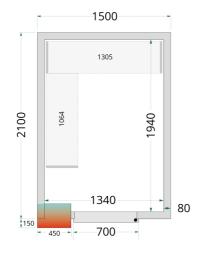

| Design and Material                 |                     | Measures and Content  |       |           | Power and Consumption |            |               |
|-------------------------------------|---------------------|-----------------------|-------|-----------|-----------------------|------------|---------------|
| Door No & Type                      | 1 hinged solid door | Internal Volume       | m³    | 5.3       | Energy Consumption    | kWh/24h    | 0             |
| Max Load on Floor kg/m <sup>2</sup> | 1500                | Wall Thickness        | mm    | 80        | Annual Energy Cons.   | kWh/year 0 |               |
| Exterior Finish                     | White               | Insulation Density    | kg/m³ | 42        |                       |            |               |
| Interior Finish                     | White               | Gross / Net Weight    | kg    | 241 / 221 | Dimensions            |            |               |
| Lock                                | Yes                 | Gross / Net Volume    | I     | 5300      | Internal Dimension    | mm 1340    | x 1940 x 2040 |
|                                     |                     |                       |       |           | (WxDxH)               |            |               |
|                                     |                     | Cooling and Functions |       |           | External Dimension    | mm 1500    | x 2100 x 2200 |