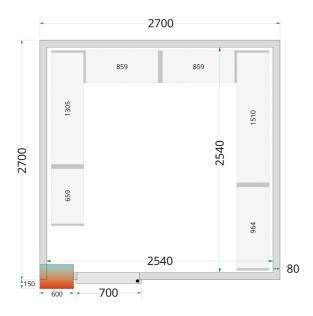

## CR 270x270x220

Cold Room Panels 80 mm

| Measures and Content |       |           |  |  |  |
|----------------------|-------|-----------|--|--|--|
| Internal Volume      | m³    | 13.16     |  |  |  |
| Wall Thickness       | mm    | 80        |  |  |  |
| Insulation Density   | kg/m³ | 42        |  |  |  |
| Gross / Net Weight   | kg    | 602 / 582 |  |  |  |
| Gross / Net Volume   | 1     |           |  |  |  |
|                      |       |           |  |  |  |

Cooling a

| nd | Functions |       |
|----|-----------|-------|
|    |           | 44093 |

| Tower and consumption         |      |               |      |  |  |  |  |
|-------------------------------|------|---------------|------|--|--|--|--|
| Energy Consumption            | kWh/ | kWh/24h       |      |  |  |  |  |
| Annual Energy Cons.           | kWh/ | year          | 0    |  |  |  |  |
| Dimensions                    |      |               |      |  |  |  |  |
| Internal Dimension<br>(WxDxH) | mm   | 2540 x 2540 x | 2040 |  |  |  |  |
| External Dimension (WxDxH)    | mm   | 2700 x 2700 x | 2200 |  |  |  |  |
| Packed Dimension<br>(WxDxH)   | mm   | 2800 x 1900 x | 1200 |  |  |  |  |
| 40ft Container Load           | pcs  |               | 8    |  |  |  |  |