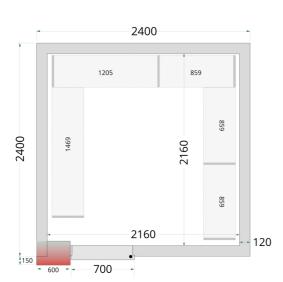

| Cooling and | l Functions |       |
|-------------|-------------|-------|
|             |             | 44150 |

| Power and Consumption         |     |                    |  |  |
|-------------------------------|-----|--------------------|--|--|
|                               |     | 44156              |  |  |
| Dimensions                    |     |                    |  |  |
| Internal Dimension<br>(WxDxH) | mm  | 2160 x 2160 x 1960 |  |  |
| External Dimension (WxDxH)    | mm  | 2400 x 2400 x 2200 |  |  |
| Packed Dimension<br>(WxDxH)   | mm  | 2470 x 1860 x 1340 |  |  |
| 40ft Container Load           | pcs | 4                  |  |  |