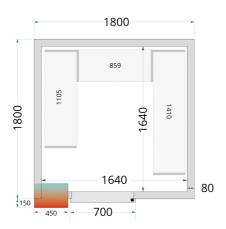

## CR 180x180x220

Cold Room Panels 80 mm

| Measures and Content |       |           |  |
|----------------------|-------|-----------|--|
| Internal Volume      | m³    | 5.49      |  |
| Wall Thickness       | mm    | 80        |  |
| Insulation Density   | kg/m³ | 42        |  |
| Gross / Net Weight   | kg    | 395 / 375 |  |
| Gross / Net Volume   | I     |           |  |

Cooling and Functions

| Power and Consumption         |     |                    |
|-------------------------------|-----|--------------------|
|                               |     | 44072              |
| Dimensions                    |     |                    |
| Internal Dimension<br>(WxDxH) | mm  | 1640 x 1640 x 2040 |
| External Dimension (WxDxH)    | mm  | 1800 x 1800 x 2200 |
| Packed Dimension<br>(WxDxH)   | mm  | 2150 x 1250 x 1300 |
| 40ft Container Load           | pcs | 16                 |