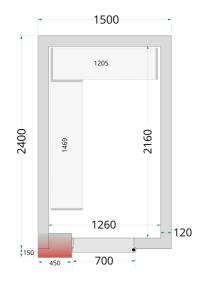

| Design and Material                 |                     | Measures and Content |       |           | Power and Consumption         |    |                 |
|-------------------------------------|---------------------|----------------------|-------|-----------|-------------------------------|----|-----------------|
| Door No & Type                      | 1 hinged solid door | Internal Volume      | m³    | 5.33      |                               |    |                 |
| Max Load on Floor kg/m <sup>2</sup> | 2000                | Wall Thickness       | mm    | 120       |                               |    |                 |
| Exterior Finish                     | White               | Insulation Density   | kg/m³ | 42        | Dimensions                    |    |                 |
| Interior Finish                     | White               | Gross / Net Weight   | kg    | 289 / 269 | Internal Dimension<br>(WxDxH) | mm | 1260 x 2160 x   |
| Lock                                | Yes                 | Gross / Net Volume   | I     |           |                               |    |                 |
|                                     |                     |                      |       |           | External Dimension            | mm | 1500 x 2400 x 2 |
|                                     |                     | Cooling and Func     | tions |           | (WxDxH)                       |    |                 |
|                                     |                     |                      |       | 44144     | Packed Dimension<br>(WxDxH)   | mm | 2200 x 1900 x   |